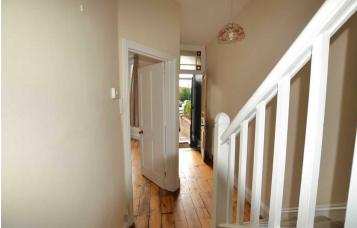

#### **ACCOMMODATION**

The well appointed, accommodation comprises an entrance hall with original tiled and wooden floor and an under stairs cupboard. There is access to the sitting room with an open fireplace and wooden floor. The dining room enjoys a window seat, feature fireplace, with a continuation of the wooden floor. There is a newly fitted kitchen comprising a range of wall and base units with a larder cupboard housing the boiler, plumbing and space for a washing machine, fridge / freezer and electric cooker. There is a fitted stainless steel sink unit, a feature fireplace and a pedestrian door proving access to the rear garden and outside.