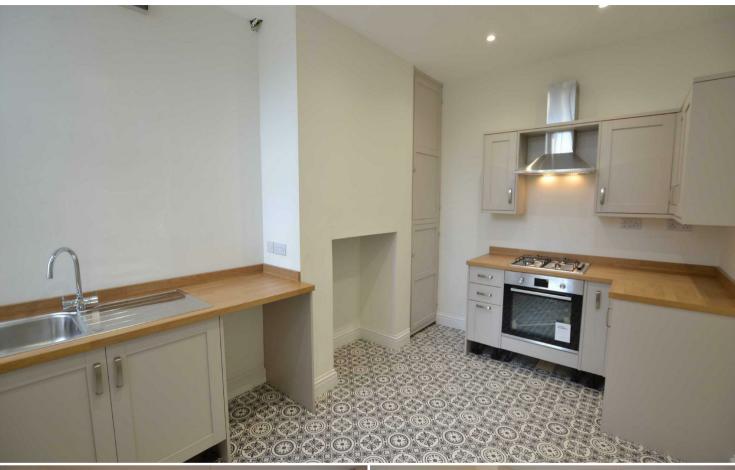

#### **ACCOMMODATION**

The well appointed, accommodation comprises an entrance hall with original tiled and wooden floor and an under stairs cupboard. There is access to the sitting room with an open fireplace and wooden floor. The dining room enjoys a window seat, feature fireplace, with a continuation of the wooden floor. There is a newly fitted kitchen comprising a range of wall and base units with a larder cupboard housing the boiler, plumbing and space for a washing machine, fridge / freezer and electric cooker. There is a fitted stainless steel sink unit, a feature fireplace and a pedestrian door proving access to the rear garden and outside.