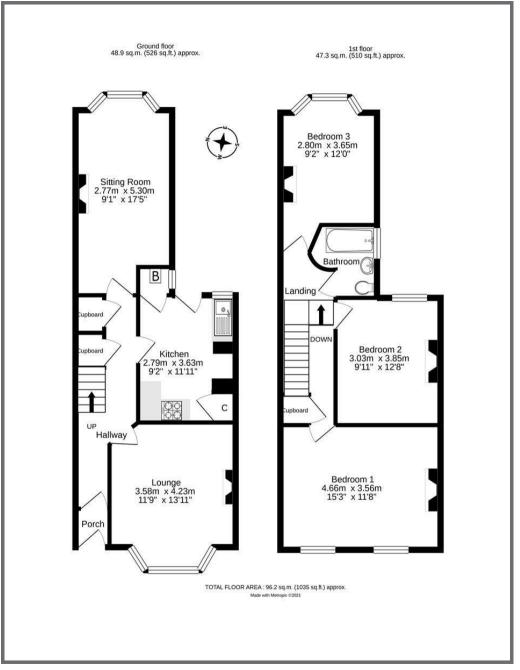

#### **ACCOMMODATION**

The well appointed, accommodation comprises an entrance hall with original tiled and wooden floor and an under stairs cupboard. There is access to the sitting room with an open fireplace and wooden floor. The dining room enjoys a window seat, feature fireplace, with a continuation of the wooden floor. There is a newly fitted kitchen comprising a range of wall and base units with a larder cupboard housing the boiler, plumbing and space for a washing machine, fridge / freezer and electric cooker. There is a fitted stainless steel sink unit, a feature fireplace and a pedestrian door proving access to the rear garden and outside.

Stairs rise to the first floor, where there is loft access and doors off to three bedrooms. All three bedrooms are double rooms with feature fireplaces. The family bathroom comprises a bath with mixer tap over, low level WC, wash hand basin and radiator.

#### **OUTSIDE**

To the rear of the property is an enclosed garden, which is mainly laid to lawn with a patio seating area. Parking can be found on the street.