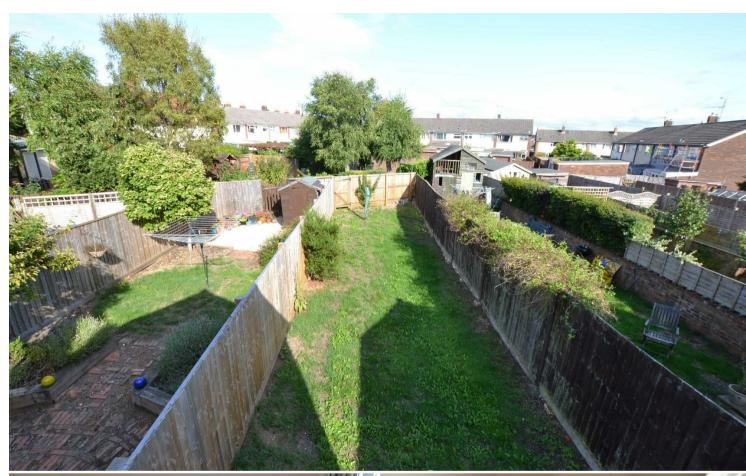

#### **OUTSIDE**

To the rear of the property is an enclosed garden, which is mainly laid to lawn with a patio seating area. Parking can be found on the street.