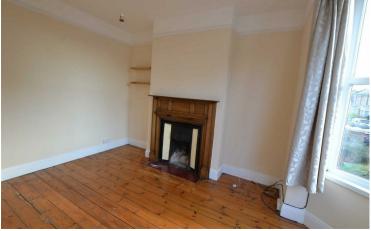

#### **ACCOMMODATION**

The well appointed, accommodation comprises an entrance hall with original tiled and wooden floor and an under stairs cupboard. There is access to the sitting room with an open fireplace and wooden floor. The dining room enjoys a window seat, feature fireplace, with a continuation of the wooden floor. There is a newly fitted kitchen comprising a range of wall and base units with a larder cupboard housing the boiler, plumbing and space for a washing machine, fridge / freezer and electric cooker. There is a fitted stainless steel sink unit, a feature fireplace and a pedestrian door proving access to the rear garden and outside.