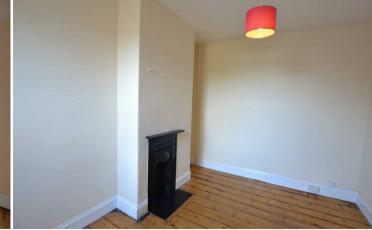

Stairs rise to the first floor, where there is loft access and doors off to three bedrooms. All three bedrooms are double rooms with feature fireplaces. The family bathroom comprises a bath with mixer tap over, low level WC, wash hand basin and radiator.