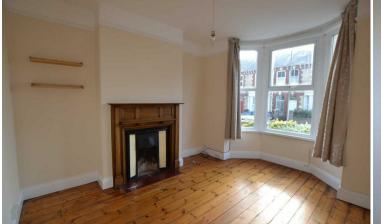

#### **ACCOMMODATION**

The well appointed, accommodation comprises an entrance hall with original tiled and wooden floor and an under stairs cupboard. There is access to the sitting room with an open fireplace and wooden floor. The dining room enjoys a window seat, feature fireplace, with a continuation of the wooden floor. There is a newly fitted kitchen comprising a range of wall and base units with a larder cupboard housing the boiler, plumbing and space for a washing machine, fridge / freezer and electric cooker. There is a fitted stainless steel sink unit, a feature fireplace and a pedestrian door proving access to the rear garden and outside.

Stairs rise to the first floor, where there is loft access and doors off to three bedrooms. All three bedrooms are double rooms with feature fireplaces. The family bathroom comprises a bath with mixer tap over, low level WC, wash hand basin and radiator.